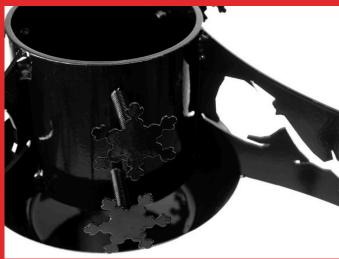

DESIGN: Snowflake Height: 180 mm (7inch) Width: 600 mm (23inch) Max. tree diameter: 100 mm