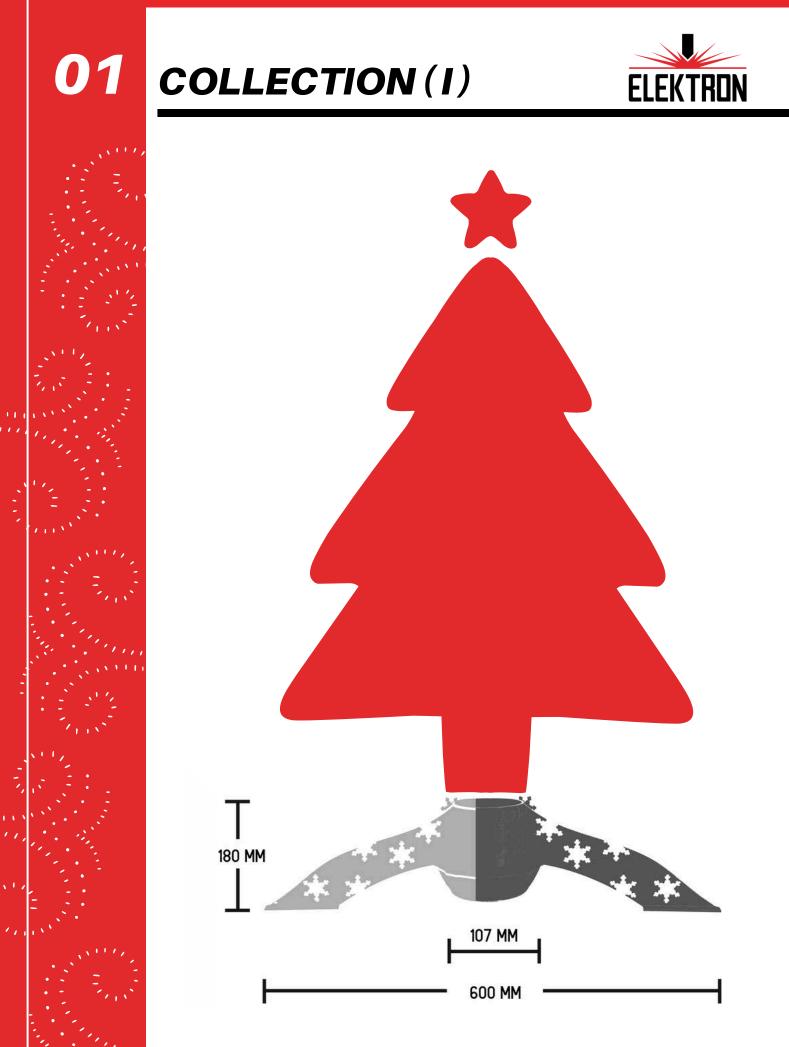

DESIGN: Snowflake Height: 180 mm (7inch) Width: 600 mm (23inch) Max. tree diameter: 100 mm