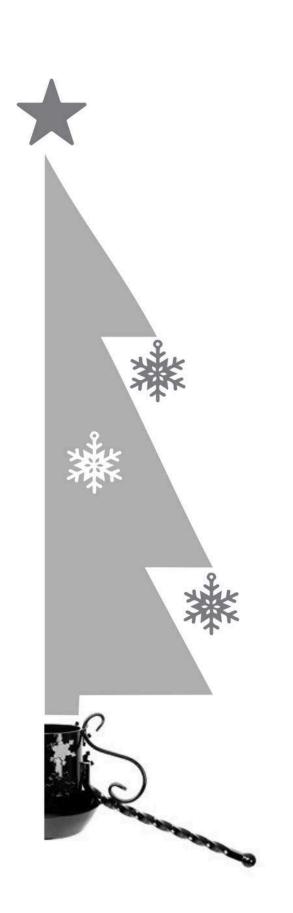

DESIGN: Snowflake Height: 180 mm (7inch) Width: 600 mm (23inch) Max. tree diameter: 100 mm