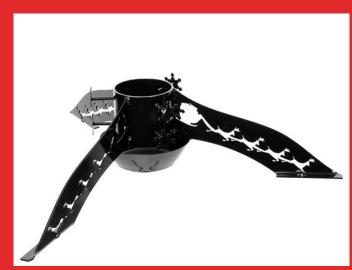

# SNOW\_ET

DESIGN: Reindeer Height: 180 mm (7inch) Width: 600 mm (23inch) Max. tree diameter: 100 mm

# **REINDEER\_ET**

- Christmas Tree Stands 2025 -

DESIGN: Snowflake - Classic style Height: 260 mm (10inch) Width: 600 mm (23inch) Max. tree diameter: 100 mm