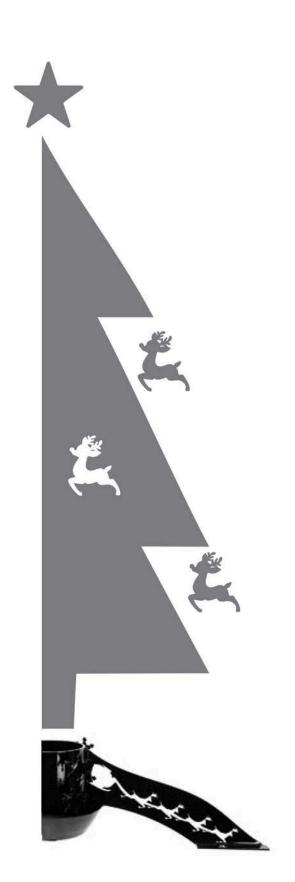

# SNOW\_ET

DESIGN: Reindeer Height: 180 mm (7inch) Width: 600 mm (23inch) Max. tree diameter: 100 mm

# **REINDEER\_ET**

- Christmas Tree Stands 2025 -

DESIGN: Snowflake - Classic style Height: 260 mm (10inch) Width: 600 mm (23inch) Max. tree diameter: 100 mm