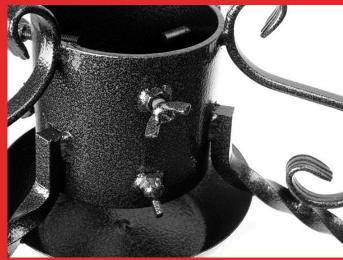

The Christmas tree stands we produce are made of powder-coated steel. This solution guarantees that the products will serve for years satisfying even the most demanding customer. Send your inquiry to receive a personalized offer.





DESIGN: Snowflake Height: 180 mm (7inch) Width: 600 mm (23inch) Max. tree diameter: 100 mm

# SNOW\_ET











DESIGN: Reindeer Height: 180 mm (7inch) Width: 600 mm (23inch) Max. tree diameter: 100 mm

# **REINDEER\_ET**









- Christmas Tree Stands 2025 -





DESIGN: Snowflake - Classic style Height: 260 mm (10inch) Width: 600 mm (23inch) Max. tree diameter: 100 mm

### CLASSIC SNOW\_ET











- Christmas Tree Stands 2025 -



DESIGN: Classic style Height: 260 mm (10inch) Width: 600 mm (23inch) Max. tree diameter: 100 mm

## CLASSIC\_ET









- Christmas Tree Stands 2025 -



# Available Color

**Design** - Our designs are inspired by the festive spirit of Christmas, featuring elements like reindeer and snow. Customers can choose from a wide range of colors to match their preferences, including Brown, Green, Red, Black, Gold, Grey, and Iron. Let us help bring your holiday vision to life with customizable options!



Elektron sp. z o.o.