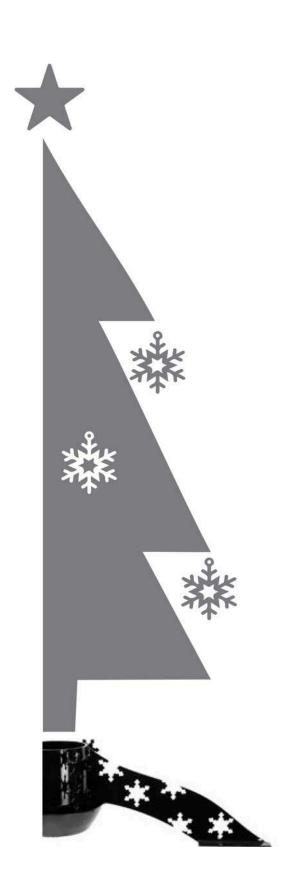

### **IMPORTANT INFORMATION**

We specialize in manufacturing various kinds of metal products including Christmas decorations. In this catalog we would like to introduce the Christmas tree stands we produce. Included below are our standard products, but in case of demand, the products can be personalized.

- Metal Christmas tree stands of Polish production
- Highly reliable products with unique design •
- Possibility of personalization of products
- Shipping throughout Europe

The Christmas tree stands we produce are made of powder-coated steel. This solution guarantees that the products will serve for years satisfying even the most demanding customer. Send your inquiry to receive a personalized offer.

DESIGN: Snowflake Height: 180 mm (7inch) Width: 600 mm (23inch) Max. tree diameter: 100 mm