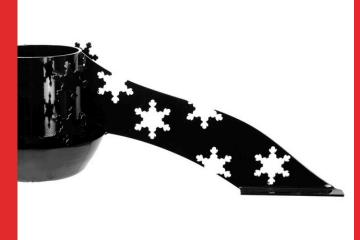

DESIGN: Snowflake Height: 180 mm (7inch) Width: 600 mm (23inch) Max. tree diameter: 100 mm