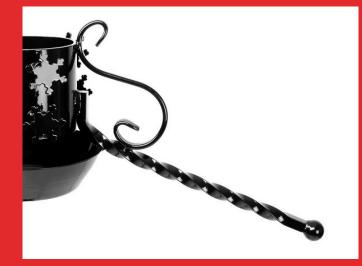

e stands of Polish production
- Highly reliable products with unique design •
- Possibility of personalization of products
- Shipping throughout Europe







The Christmas tree stands we produce are made of powder-coated steel. This solution guarantees that the products will serve for years satisfying even the most demanding customer. Send your inquiry to receive a personalized offer.





DESIGN: Snowflake Height: 180 mm (7inch) Width: 600 mm (23inch) Max. tree diameter: 100 mm

# SNOW\_ET











DESIGN: Reindeer Height: 180 mm (7inch) Width: 600 mm (23inch) Max. tree diameter: 100 mm

# **REINDEER\_ET**









- Christmas Tree Stands 2025 -





DESIGN: Snowflake - Classic style Height: 260 mm (10inch) Width: 600 mm (23inch) Max. tree diameter: 100 mm

### CLASSIC SNOW\_ET











- Christmas Tree Stands 2025 -



DESIGN: Classic style Height: 260 mm (10inch) Width: 600 mm (23inch) Max. tree diameter: 100 mm

## CLASSIC\_ET









- Christmas Tree Stands 2025 -



# Available Color

**Design** - Our designs are inspired by the festive spirit of Christmas, featuring elements like reindeer and snow. Customers can choose from a wide range of colors to match their preferences, including Brown, Green, Red, Black, Gold, Grey, and Iron. Let us help bring your holiday vision to life with customizable options!



Elektron sp. z o.o.