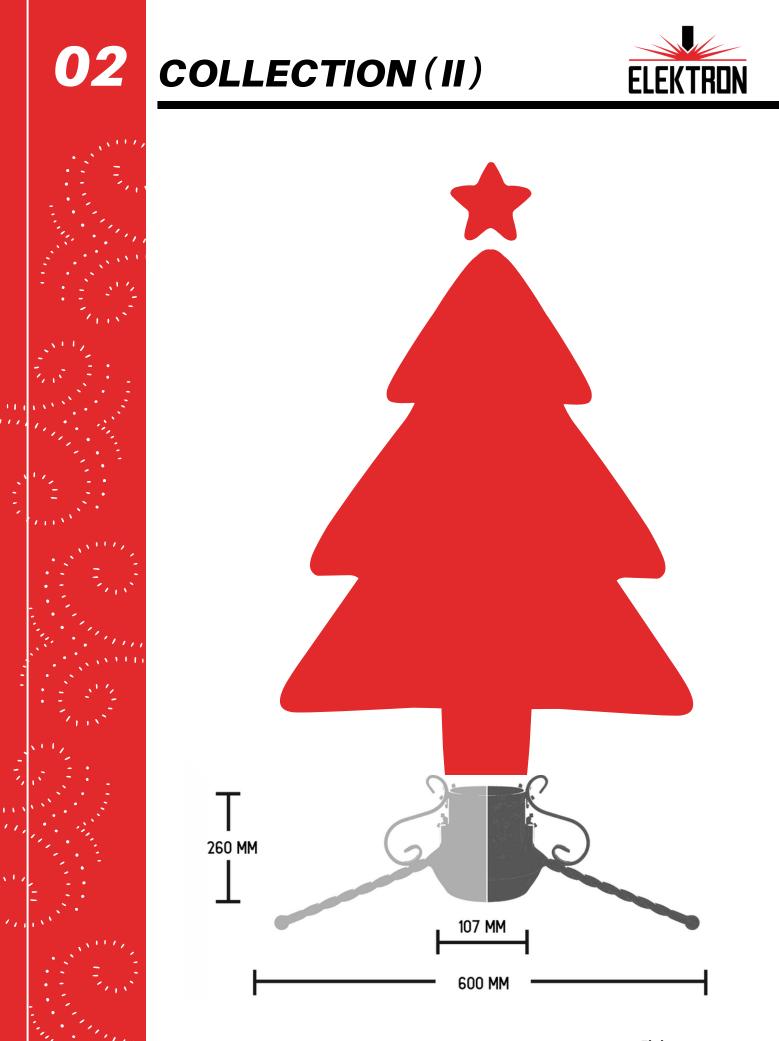

# **REINDEER\_ET**

- Christmas Tree Stands 2025 -

DESIGN: Snowflake - Classic style Height: 260 mm (10inch) Width: 600 mm (23inch) Max. tree diameter: 100 mm

### CLASSIC SNOW\_ET

- Christmas Tree Stands 2025 -

DESIGN: Classic style Height: 260 mm (10inch) Width: 600 mm (23inch) Max. tree diameter: 100 mm

## CLASSIC\_ET

- Christmas Tree Stands 2025 -