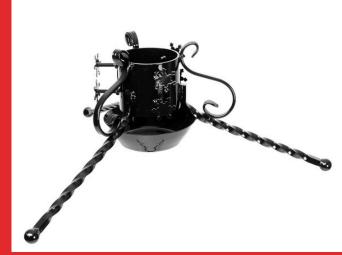

- Metal Christmas tree stands of Polish production
- Highly reliable products with unique design •
- Possibility of personalization of products
- Shipping throughout Europe

The Christmas tree stands we produce are made of powder-coated steel. This solution guarantees that the products will serve for years satisfying even the most demanding customer. Send your inquiry to receive a personalized offer.