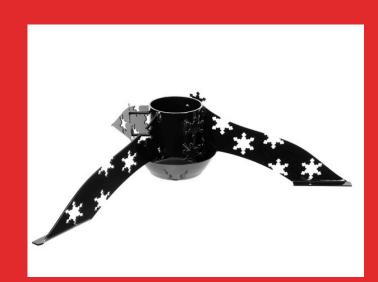

DESIGN: Snowflake Height: 180 mm (7inch) Width: 600 mm (23inch) Max. tree diameter: 100 mm