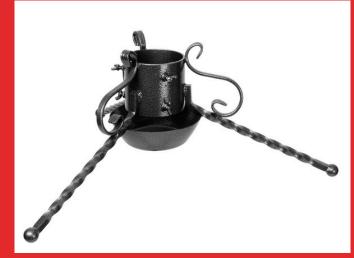

The Christmas tree stands we produce are made of powder-coated steel. This solution guarantees that the products will serve for years satisfying even the most demanding customer. Send your inquiry to receive a personalized offer.





DESIGN: Snowflake Height: 180 mm (7inch) Width: 600 mm (23inch) Max. tree diameter: 100 mm

# SNOW\_ET











DESIGN: Reindeer Height: 180 mm (7inch) Width: 600 mm (23inch) Max. tree diameter: 100 mm

# **REINDEER\_ET**









- Christmas Tree Stands 2025 -





DESIGN: Snowflake - Classic style Height: 260 mm (10inch) Width: 600 mm (23inch) Max. tree diameter: 100 mm

### CLASSIC SNOW\_ET











- Christmas Tree Stands 2025 -



DESIGN: Classic style Height: 260 mm (10inch) Width: 600 mm (23inch) Max. tree diameter: 100 mm

## CLASSIC\_ET









- Christmas Tree Stands 2025 -



# Available Color

**Design** - Our designs are inspired by the festive spirit of Christmas, featuring elements like reindeer and snow. Customers can choose from a wide range of colors to match their preferences, including Brown, Green, Red, Black, Gold, Grey, and Iron. Let us help bring your holiday vision to life with customizable options!



Elektron sp. z o.o.