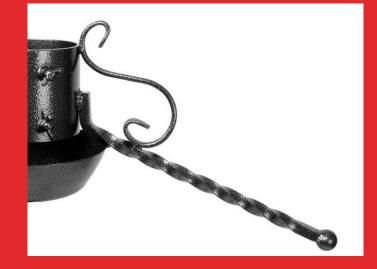

# **REINDEER\_ET**

- Christmas Tree Stands 2025 -

DESIGN: Snowflake - Classic style Height: 260 mm (10inch) Width: 600 mm (23inch) Max. tree diameter: 100 mm

### CLASSIC SNOW\_ET

- Christmas Tree Stands 2025 -

DESIGN: Classic style Height: 260 mm (10inch) Width: 600 mm (23inch) Max. tree diameter: 100 mm

## CLASSIC\_ET

- Christmas Tree Stands 2025 -