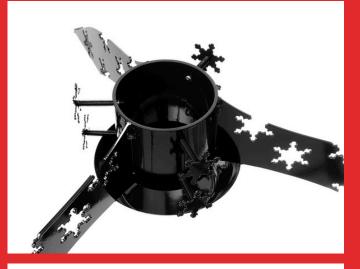

DESIGN: Snowflake Height: 180 mm (7inch) Width: 600 mm (23inch) Max. tree diameter: 100 mm