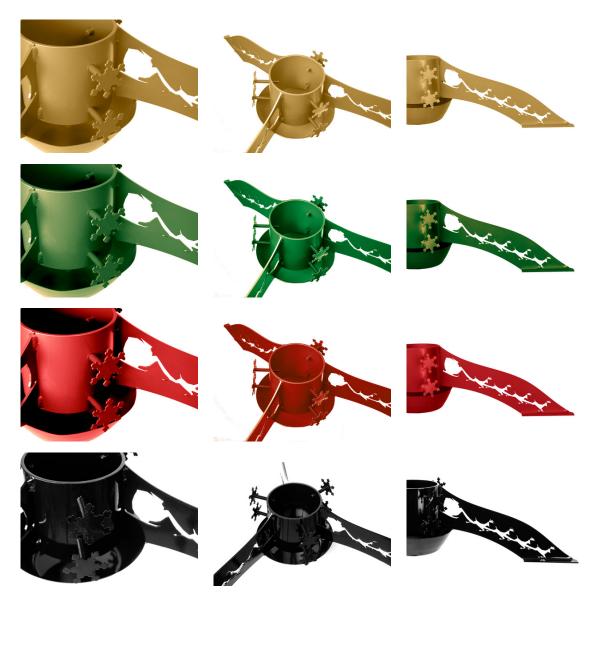

# Available Color

**Design** - Our designs are inspired by the festive spirit of Christmas, featuring elements like reindeer and snow. Customers can choose from a wide range of colors to match their preferences, including Brown, Green, Red, Black, Gold, Grey, and Iron. Let us help bring your holiday vision to life with customizable options!