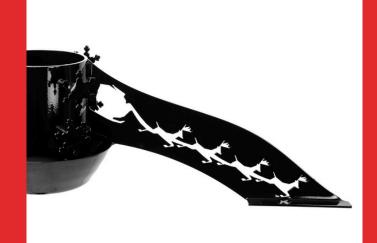

# SNOW\_ET

DESIGN: Reindeer Height: 180 mm (7inch) Width: 600 mm (23inch) Max. tree diameter: 100 mm

# **REINDEER\_ET**

- Christmas Tree Stands 2025 -

DESIGN: Snowflake - Classic style Height: 260 mm (10inch) Width: 600 mm (23inch) Max. tree diameter: 100 mm