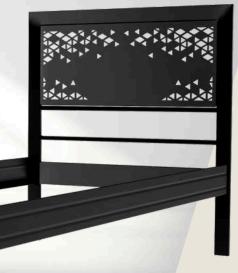

### **FUNCTION**

Products created by our specialists, to guarantee functionality and satisfaction of the users.

Bed with square headrest suitable for a mattress of 90x200 size

| PARAMETERS        |                                   |  |
|-------------------|-----------------------------------|--|
| Width             | 90.6 cm                           |  |
| Length            | 204.6 cm                          |  |
| Available colours | black, grey, white,<br>gold, ecru |  |

### AVAILABLE DESIGNS OF BED HEADRESTS

In addition to solid sheet metal headrests without filling, we have a number of designs. The following headrest designs can be applied to any of the beds we offer.

Designs Available