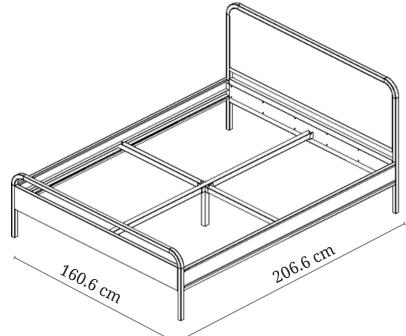

# **LK0160**

Bed with rounded headrest suitable for 160x200 mattress

| PARAMETERS        |                                   |  |
|-------------------|-----------------------------------|--|
| Width             | 160.6 cm                          |  |
| Length            | 206.6 cm                          |  |
| Available colours | black, grey, white,<br>gold, ecru |  |