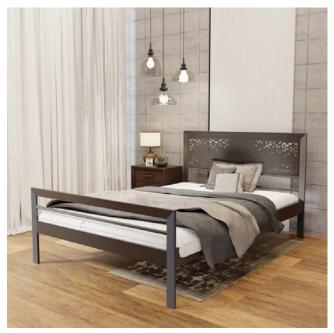

### **FUNCTION**

Products created by our specialists, to guarantee functionality and satisfaction of the users.

Bed with square headrest suitable for a mattress of 90x200 size

| PARAMETERS        |                                   |  |
|-------------------|-----------------------------------|--|
| Width             | 90.6 cm                           |  |
| Length            | 204.6 cm                          |  |
| Available colours | black, grey, white,<br>gold, ecru |  |

Bed with square headrest suitable for mattress size 120x200

| PARAMETERS        |                                   |  |
|-------------------|-----------------------------------|--|
| Width             | 120.6 cm                          |  |
| Length            | 204.6 cm                          |  |
| Available colours | black, grey, white,<br>gold, ecru |  |

Bed with square headrest suitable for mattress size 140x200

|--|

| PARAMETERS        |                                   |  |
|-------------------|-----------------------------------|--|
| Width             | 140.6 cm                          |  |
| Length            | 204.6 cm                          |  |
| Available colours | black, grey, white,<br>gold, ecru |  |