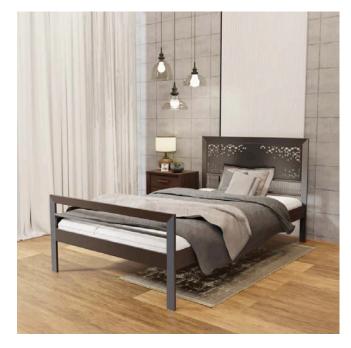

### **FUNCTION**

Products created by our specialists, to guarantee functionality and satisfaction of the users.

Bed with square headrest suitable for a mattress of 90x200 size

| PARAMETERS        |                                   |  |
|-------------------|-----------------------------------|--|
| Width             | 90.6 cm                           |  |
| Length            | 204.6 cm                          |  |
| Available colours | black, grey, white,<br>gold, ecru |  |

| $ \ \ \ \ \ \ \ \ \ \ \ \ \ \ \ \ \ \ \$ | <br>7 1 |        |
|------------------------------------------|---------|--------|
|                                          |         |        |
|                                          |         | Ľ      |
|                                          |         | 100 cm |
| ŀ                                        |         | m      |
|                                          |         |        |
|                                          |         |        |