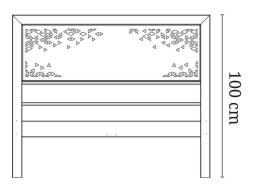

| $ \ \ \ \ \ \ \ \ \ \ \ \ \ \ \ \ \ \ \$ | <br>7 1 |        |
|------------------------------------------|---------|--------|
|                                          |         |        |
|                                          |         | Ľ      |
|                                          |         | 100 cm |
| ŀ                                        |         | m      |
|                                          |         |        |
|                                          |         |        |

# **LK0100**

Bed with rounded headrest suitable for 100x200 mattress

|          | 6 cm     |
|----------|----------|
| 100.6 cm | 206.6 cm |

| PARAMETERS        |                                   |  |
|-------------------|-----------------------------------|--|
| Width             | 100.6 cm                          |  |
| Length            | 206.6 cm                          |  |
| Available colours | black, grey, white,<br>gold, ecru |  |