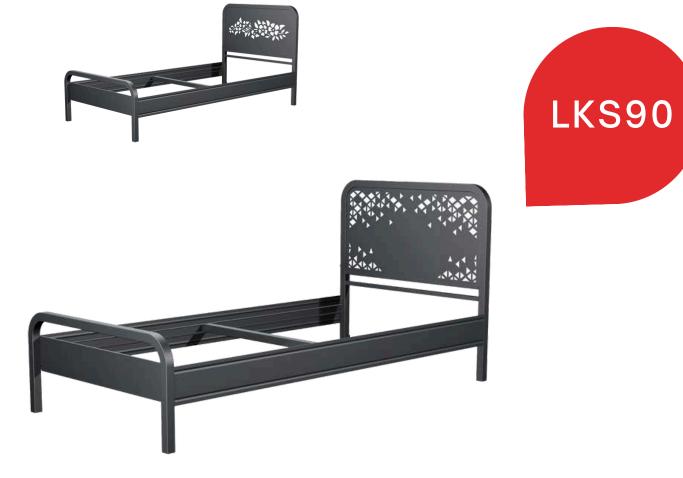

# **LK0160**

Bed with rounded headrest suitable for 160x200 mattress

| PARAMETERS        |                                   |  |
|-------------------|-----------------------------------|--|
| Width             | 160.6 cm                          |  |
| Length            | 206.6 cm                          |  |
| Available colours | black, grey, white,<br>gold, ecru |  |