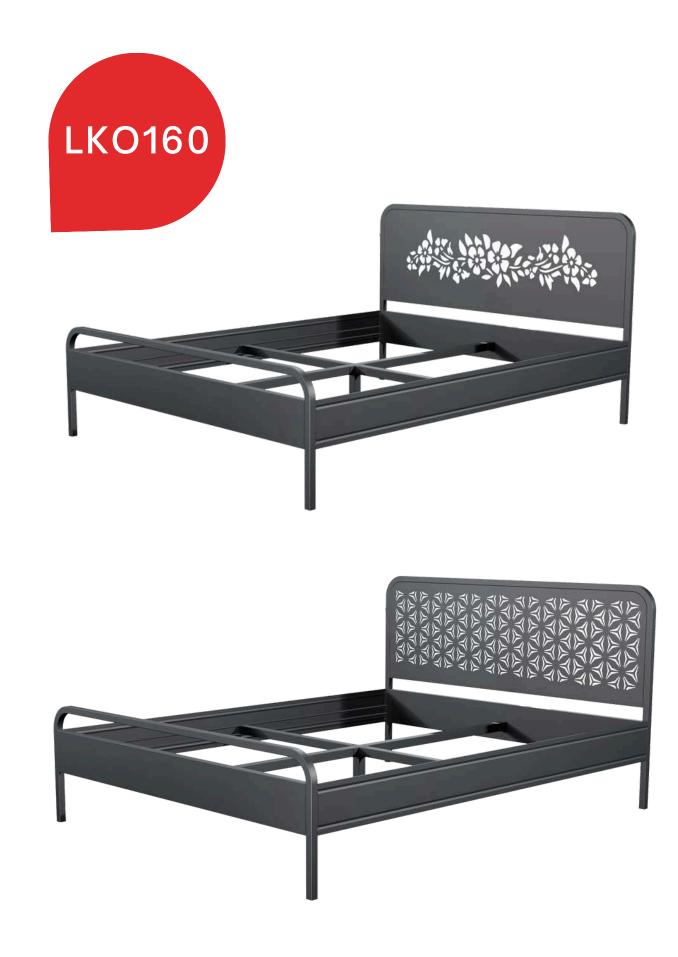

# **LK0160**

Bed with rounded headrest suitable for 160x200 mattress

| PARAMETERS        |                                   |  |
|-------------------|-----------------------------------|--|
| Width             | 160.6 cm                          |  |
| Length            | 206.6 cm                          |  |
| Available colours | black, grey, white,<br>gold, ecru |  |