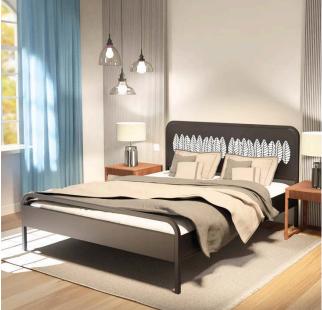

# **LK0160**

Bed with rounded headrest suitable for 160x200 mattress

| PARAMETERS        |                                   |  |
|-------------------|-----------------------------------|--|
| Width             | 160.6 cm                          |  |
| Length            | 206.6 cm                          |  |
| Available colours | black, grey, white,<br>gold, ecru |  |