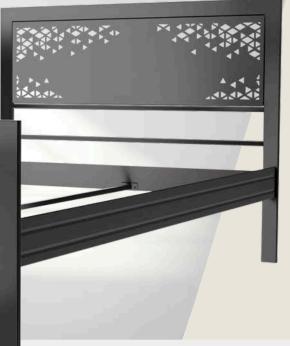

### AVAILABLE DESIGNS OF BED HEADRESTS

In addition to solid sheet metal headrests without filling, we have a number of designs. The following headrest designs can be applied to any of the beds we offer.

Designs Available