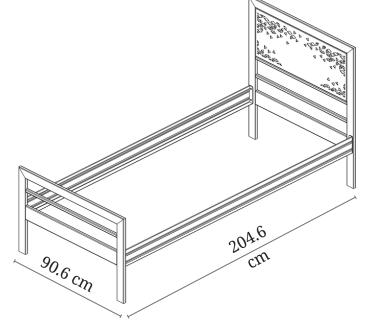

### **FUNCTION**

Products created by our specialists, to guarantee functionality and satisfaction of the users.

Bed with square headrest suitable for a mattress of 90x200 size

| PARAMETERS        |                                   |  |
|-------------------|-----------------------------------|--|
| Width             | 90.6 cm                           |  |
| Length            | 204.6 cm                          |  |
| Available colours | black, grey, white,<br>gold, ecru |  |