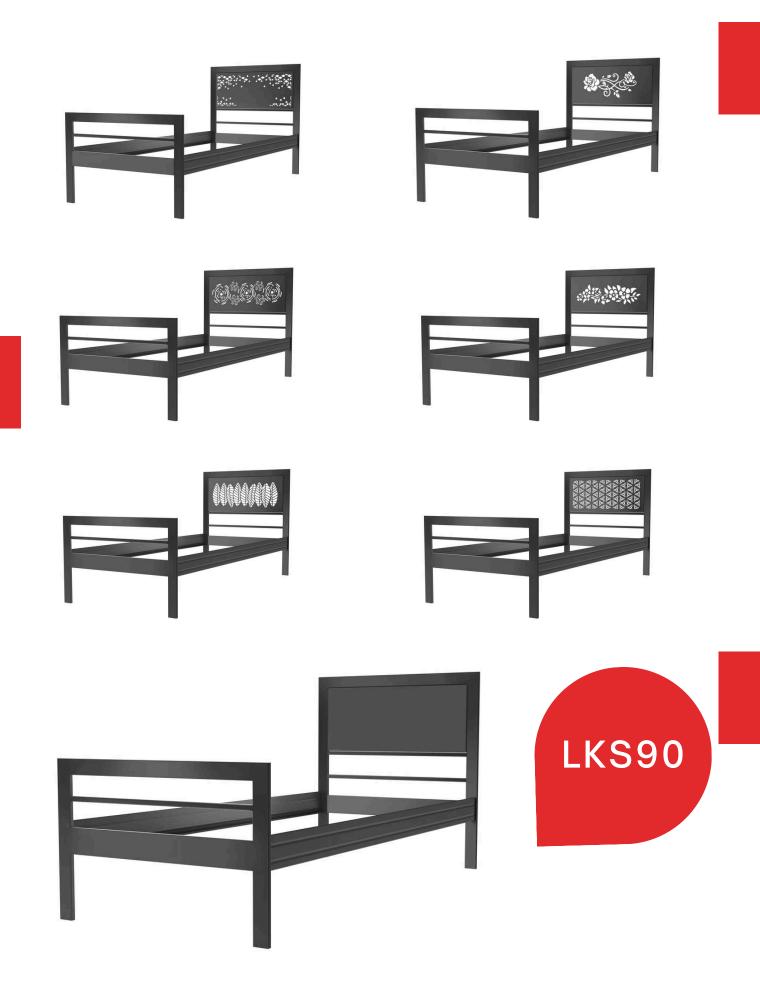

### AVAILABLE DESIGNS OF BED HEADRESTS

In addition to solid sheet metal headrests without filling, we have a number of designs. The following headrest designs can be applied to any of the beds we offer.

Designs Available

#### A-FLOWER

#### **B-INDI**

C-LEAF

Sulistrowa 33, 38-462 , Poland

webelektron.com/

Designs Available

**E-ROSE** 

**F-TRIO** 

Sulistrowa 33, 38-462 , Poland webelektron.com/