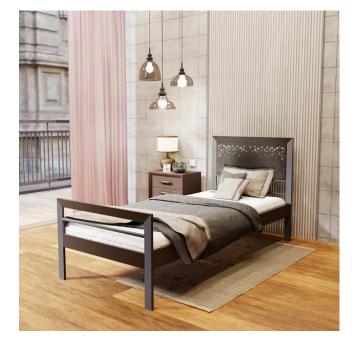

### **FUNCTION**

Products created by our specialists, to guarantee functionality and satisfaction of the users.

Bed with square headrest suitable for a mattress of 90x200 size

| PARAMETERS        |                                   |  |
|-------------------|-----------------------------------|--|
| Width             | 90.6 cm                           |  |
| Length            | 204.6 cm                          |  |
| Available colours | black, grey, white,<br>gold, ecru |  |