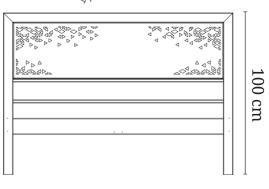

### **FUNCTION**

Products created by our specialists, to guarantee functionality and satisfaction of the users.

Bed with square headrest suitable for a mattress of 90x200 size

| PARAMETERS        |                                   |  |
|-------------------|-----------------------------------|--|
| Width             | 90.6 cm                           |  |
| Length            | 204.6 cm                          |  |
| Available colours | black, grey, white,<br>gold, ecru |  |

| $ \ \ \ \ \ \ \ \ \ \ \ \ \ \ \ \ \ \ \$ | <br>7 1 |        |
|------------------------------------------|---------|--------|
|                                          |         |        |
|                                          |         | Ľ      |
|                                          |         | 100 cm |
| ŀ                                        |         | m      |
|                                          |         |        |
|                                          |         |        |