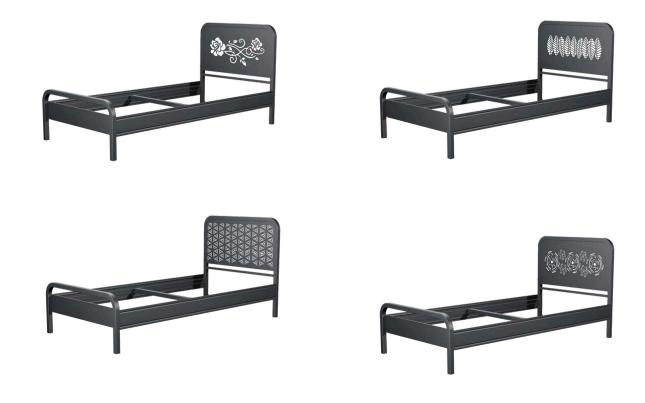

### AVAILABLE DESIGNS OF BED HEADRESTS

In addition to solid sheet metal headrests without filling, we have a number of designs. The following headrest designs can be applied to any of the beds we offer.

Designs Available