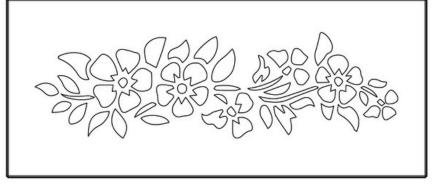

| 100.6 cm                          |  |
| Length            | 206.6 cm                          |  |
| Available colours | black, grey, white,<br>gold, ecru |  |





# **LK0160**

Bed with rounded headrest suitable for 160x200 mattress







| PARAMETERS        |                                   |  |
|-------------------|-----------------------------------|--|
| Width             | 160.6 cm                          |  |
| Length            | 206.6 cm                          |  |
| Available colours | black, grey, white,<br>gold, ecru |  |



### AVAILABLE DESIGNS OF BED HEADRESTS

In addition to solid sheet metal headrests without filling, we have a number of designs. The following headrest designs can be applied to any of the beds we offer.

Designs Available

#### A-FLOWER





#### **B-INDI**

C-LEAF





Sulistrowa 33, 38-462 , Poland

webelektron.com/

Designs Available







**E-ROSE** 

**F-TRIO** 



Sulistrowa 33, 38-462 , Poland webelektron.com/





Sulistrowa 33, 38-462 , Poland

webelektron.com/







Sulistrowa 33, 38-462 , Poland

webelektron.com/





Sulistrowa 33, 38-462 , Poland webelektron.com/









# BED COLLECTION

New Collection

INSPIRED BY QUALITY AND PRECISION, WE CREATE IN A MODERN STYLE

### **CONTACT US**

Email: biuroi@web-elektron.pl Mobile: +(48) 13 307 03 03

Address: Sulistrowa 33, 38-462 Sulistrowa, Poland