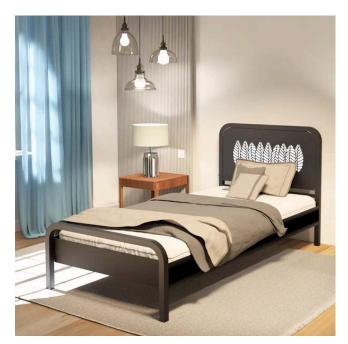

### **FUNCTION**

Products created by our specialists, to guarantee functionality and satisfaction of the users.

Bed with square headrest suitable for a mattress of 90x200 size

| PARAMETERS        |                                   |  |
|-------------------|-----------------------------------|--|
| Width             | 90.6 cm                           |  |
| Length            | 204.6 cm                          |  |
| Available colours | black, grey, white,<br>gold, ecru |  |