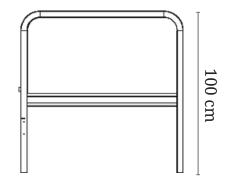

# **LK0100**

Bed with rounded headrest suitable for 100x200 mattress

|          | 6 cm     |
|----------|----------|
| 100.6 cm | 206.6 cm |

| PARAMETERS        |                                   |  |
|-------------------|-----------------------------------|--|
| Width             | 100.6 cm                          |  |
| Length            | 206.6 cm                          |  |
| Available colours | black, grey, white,<br>gold, ecru |  |