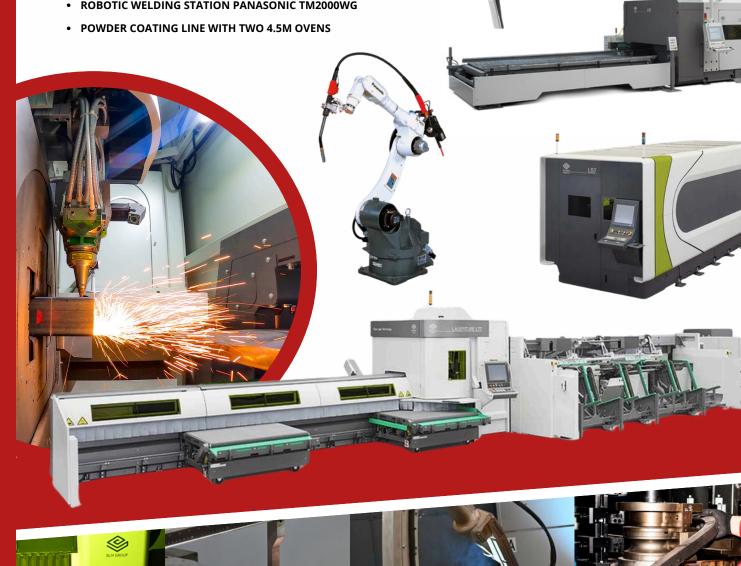

#### IN OUR MACHINE PARK YOU WILL FIND, AMONG OTHER THINGS:

- SHEET METAL LASER CUTTER BLM LS5 FIBER
- SHEET METAL LASER CUTTER BLM LS7 FIBER
- **TUBE LASER CUTTER BLM LT7**
- PRESS BRAKE M125X3200
- PRESS BRAKE LVD PPEB-8 135/30
- **TUBES BENDING MACHINE SHUZ TUNG CNC65B3**
- **ROBOTIC WELDING STATION PANASONIC TM2000WG**